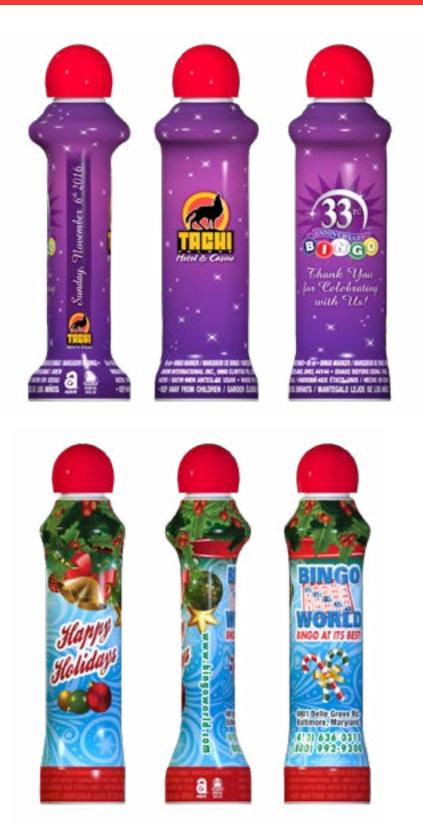

### **GET INSPIRED!**

# CREATE YOUR OWN SLEEVE

## EASY TO DESIGN SLEEVES

#### SIMPLY CHOOSE YOUR BACKGROUND & ADD YOUR INFORMATION.

#### **CHOOSE A BACKGROUND**

#### HOLIDAY DESIGNS