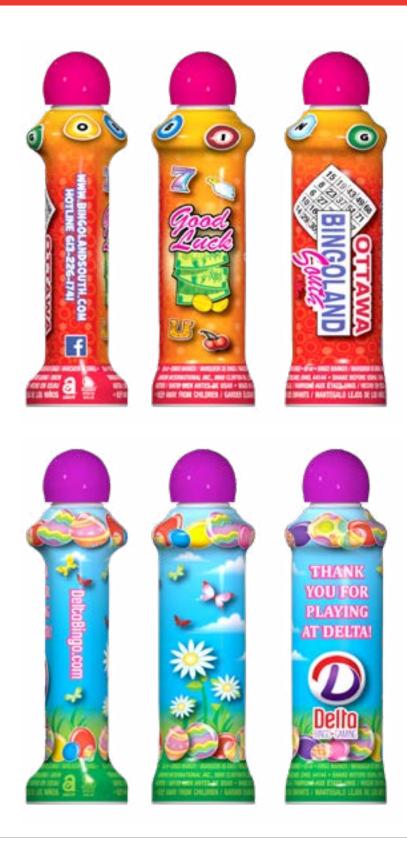

### **GET INSPIRED!**

# CREATE YOUR OWN SLEEVE

## EASY TO DESIGN SLEEVES

#### SIMPLY CHOOSE YOUR BACKGROUND & ADD YOUR INFORMATION.

#### **CHOOSE A BACKGROUND**

#### **BINGO DESIGNS**