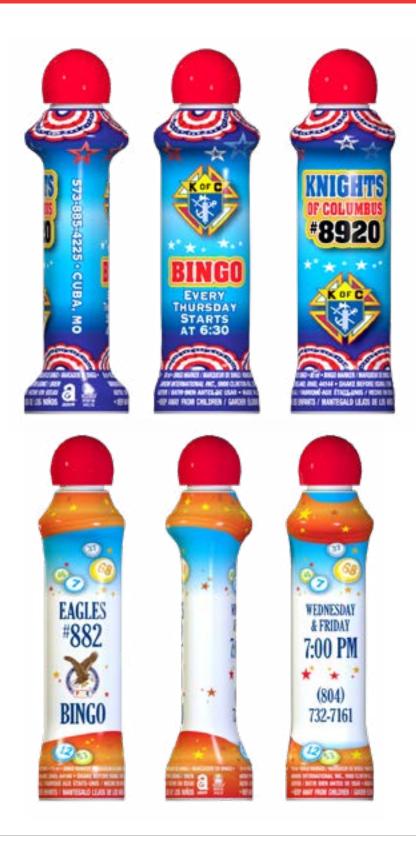

### **GET INSPIRED!**

# CREATE YOUR OWN SLEEVE

## EASY TO DESIGN SLEEVES

#### SIMPLY CHOOSE YOUR BACKGROUND & ADD YOUR INFORMATION.

#### **CHOOSE A BACKGROUND**

#### **PATRIOTIC DESIGNS**