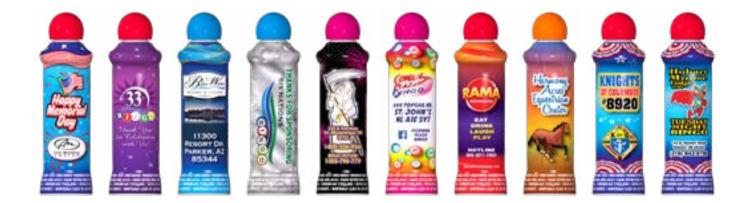

## EASY TO DESIGN SLEEVES

#### SIMPLY CHOOSE YOUR BACKGROUND & ADD YOUR INFORMATION.

#### VISIT **BINGOKING.COM** TO FIND THE MOST UP-TO-DATE SLEEVES AND ORDER FORMS.

418-

Fue L

eonid

#### **CHOOSE A BACKGROUND**

#### THIS IS A REPRESENTATION OF THE MANY SLEEVE DESIGNS AVAILABLE. VISIT **BINGOKING.COM** TO VIEW THE MOST UP-TO-DATE SLEEVES.