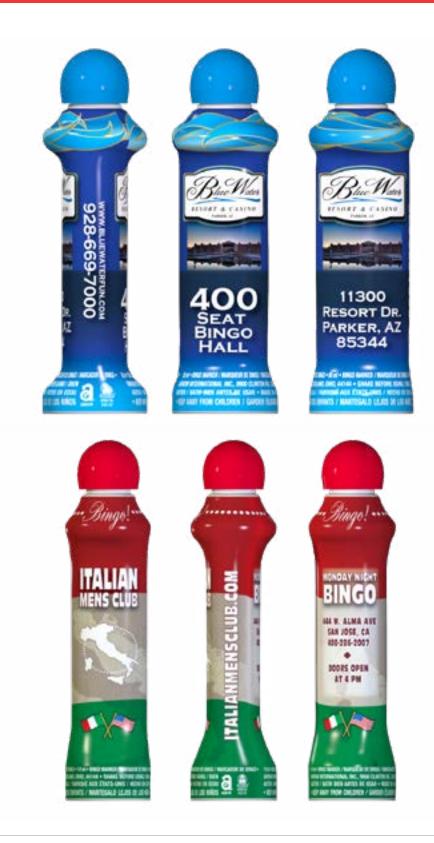

### **GET INSPIRED!**

# CREATE YOUR OWN SLEEVE

## EASY TO DESIGN SLEEVES

#### SIMPLY CHOOSE YOUR BACKGROUND & ADD YOUR INFORMATION.

#### **CHOOSE A BACKGROUND**