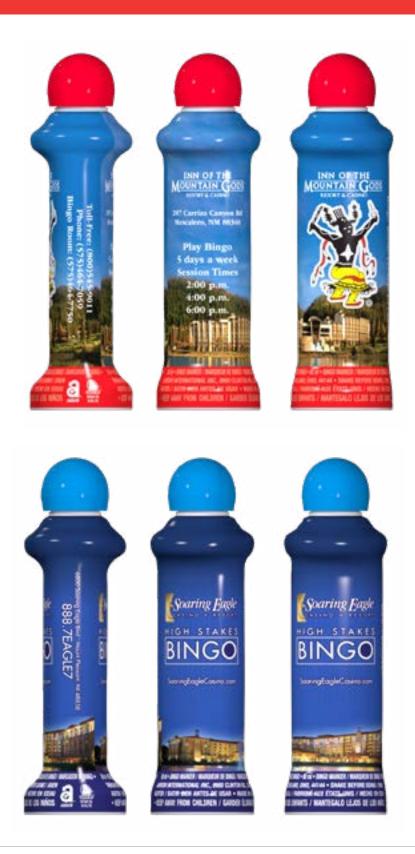

## EASY TO DESIGN SLEEVES

#### SIMPLY CHOOSE YOUR BACKGROUND & ADD YOUR INFORMATION.

#### VISIT **BINGOKING.COM** TO FIND THE MOST UP-TO-DATE SLEEVES AND ORDER FORMS.

418-

Fue L

eonid

#### **CHOOSE A BACKGROUND**

#### THIS IS A REPRESENTATION OF THE MANY SLEEVE DESIGNS AVAILABLE. VISIT **BINGOKING.COM** TO VIEW THE MOST UP-TO-DATE SLEEVES.