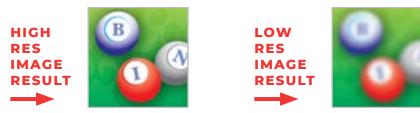

IMAGES:All linked images (EPS, JPG, TIFF, BMP, PSD) must be high<br/>resolution (300dpi). Image quality may be less than ideal with<br/>lower resolution.

All images must be saved as **CMYK**.

**COLORS:** Specific Pantone colors (PMS) must be clearly indicated in the swatch palette.