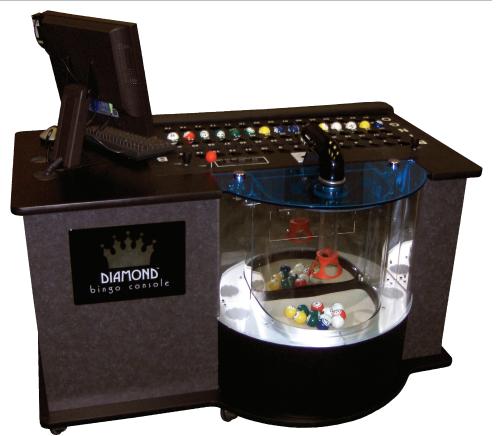

The Diamond Bingo Console is the newest premium console available! Its sleek design and eye-catching details are sure to get attention. This PC powered console is easy to use. It's intuitive operation offers touch screen, keyboard or mouse interactivity. This option offers you and your hall premium options at a competitive price point.

# **DIAMOND BINGO CONSOLE**

DIAMOND BINGO CONSOLE Item No. BK1400 Measurements: 38"H x 51"W x 24"D Weight: 220 lbs.

#### FEATURES

- Single hall video output
- Stationary design
- Adjustable monitor
- Intel<sup>®</sup> Pentium<sup>®</sup> M CPU with Windows<sup>®</sup> XP Professional
- Magnetic card for added security and quick logon
- Quiet double acrylic ball chamber
- Built in color camera
- Optional RNG
- Specifically designed to verify Cmax<sup>®</sup> and Champion<sup>®</sup> bingo papers, including Bonanza<sup>®</sup>
- Hall advertising capabilities
- Bingo paper serial number tracking

### **RELIABILITY AND COMPATIBILITY**

- Performs with most flashboards
- Improved flashboard interface output
- Ball switches are sealed to protect against drink spills and airborne contaminants
- Built-in UPS protecting all electronics and preventing crashes
- Manual back-up mode in event of PC failure
- Flashboard outputs are thermally protected with higher gain
- Flashboard outputs protected from static electricity (ESD)
- Able to scroll messages across either of the video outputs